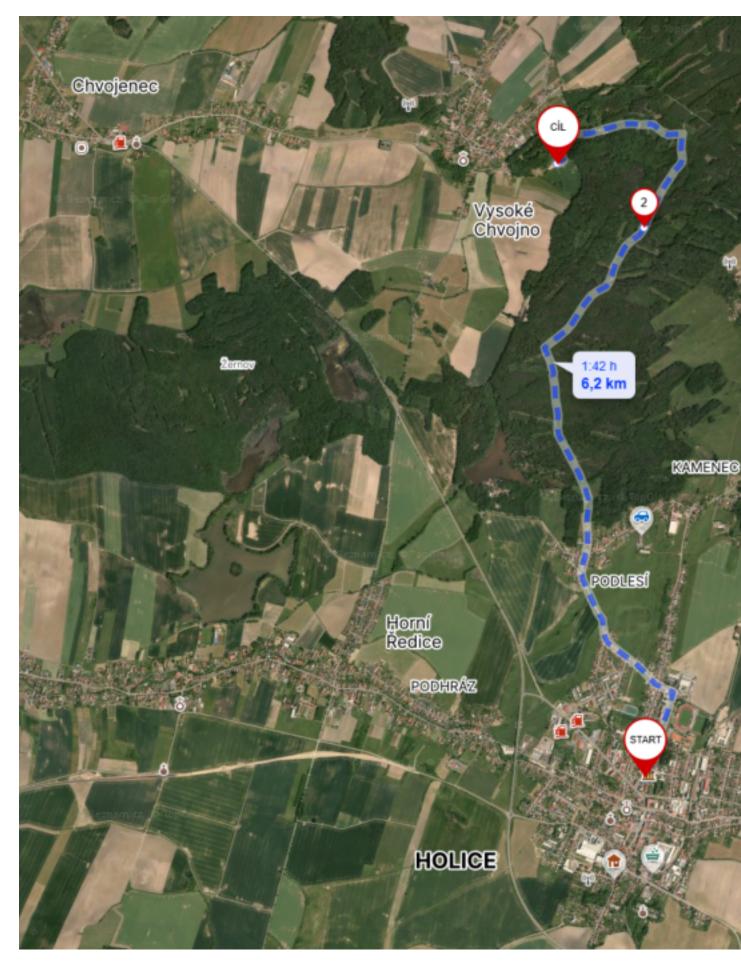

## Walk with the program

| Host:          | FAF UK Dean's Office                                                                                                                                                                                                                                |
|----------------|-----------------------------------------------------------------------------------------------------------------------------------------------------------------------------------------------------------------------------------------------------|
| Organizer:     | Dean's Office, Administrative Department                                                                                                                                                                                                            |
| Place:         | HK-Holice-Vysoké Chvojno                                                                                                                                                                                                                            |
| Time:          | 7:30 a.m. Departure on bicycles from Zděná bouda,<br>Malšovice HK; 9:00 a.m. Meet at the E. Holub African<br>Museum in Holice                                                                                                                       |
| Registration:  | zupcanovaj@faf.cuni.cz                                                                                                                                                                                                                              |
| Transportation | On own wheels (an hour and a half from Hradec through<br>the forest) or by <u>bus</u> at 8:05 a.m. from the Terminal or by<br>own car                                                                                                               |
| Program:       | Cycling/hiking                                                                                                                                                                                                                                      |
| Notes:         | 9:00 - 10:00 a.m.: guided tour of the museum with guide<br>Marcela Jeřábková. Admission to the museum 60 CZK:<br>paid by each person                                                                                                                |
|                | 10:15 a.m 12:00 p.m.: approx. 6 km long walk through the forest to the <u>Penzionu&amp;Restaurace Zámeček</u> in Vysoké Chvojno.                                                                                                                    |
|                | 12:00 pm: lunch together (we will specify the menu at the beginning of May). If you want to, take your binoculars with you, there is a game observation point right next to the Chateau.                                                            |
|                | After lunch we will leave and return home, each as he/she<br>knows and needs. There is a bus from Vysoké Chvojno<br>(change in Holice), or from neighbouring Chvojenec (3.5<br>km approx. 1 h walk) directly to HK, or again own cars,<br>bicycles. |